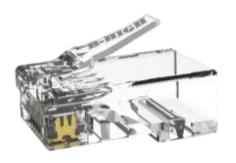

# **Cat.6 UTP Modular Plug**

Wire Hole 4 Up/ 4 Down

BH-01-00200

Cat.6 UTP RJ45 Plug, Round Cable, Wire Hole 4up/4down, 50U", 94-V2

## Features

- Easy Installation: One Piece Design For Fast Wiring
- ➤ Wire Dimension: 1.1mm can fit insulation 0.96~1.02mm
- Terminal with 3 prongs contact blades: Fit both Stranded and Solid wire 23AWG~26AWG
- > Gold Plating: 50μ" with test report by X-RAY machine
- Crystal RJ45 connector compliance with FCC Standard