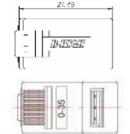

-01-00200

Cat.6 UTP RJ45 Plug, Round Cable, Wire Hole 4up/4down, 50U", 94-V2

## Features

- Easy Installation: One Piece Design For Fast Wiring
- ➤ Wire Dimension: 1.1mm can fit insulation 0.96~1.02mm
- Terminal with 3 prongs contact blades: Fit both Stranded and Solid wire 23AWG~26AWG
- > Gold Plating: 50μ" with test report by X-RAY machine
- Crystal RJ45 connector compliance with FCC Standard

### General

- Dielectric Voltage Withstand Test: Test 60S 1000V AC/DC Test Pass
- $\triangleright$  Insulation Resistance: 500 M $\Omega$ .
- > Contact Resistance: 20mΩ Max.
- Operating & Storage Temperature Range: -40° ~ 70°C
- ➤ Insertion Test : 1,200 times
- Tensile Test: ≥ 20pround (9.1kg)

#### Material

- Color: Transparent
- Polycarbonate 94V2
- Gold plating 50μ"

#### Technical Drawing







of length: mm