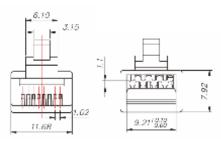

00200

Cat.6 UTP RJ45 Plug, Round Cable, Wire Hole 4up/4down, 50U", 94-V2

## Features

- Easy Installation: One Piece Design For Fast Wiring
- ➤ Wire Dimension: 1.1mm can fit insulation 0.96~1.02mm
- Terminal with 3 prongs contact blades: Fit both Stranded and Solid wire 23AWG~26AWG
- > Gold Plating: 50μ" with test report by X-RAY machine
- Crystal RJ45 connector compliance with FCC Standard

### General

- Dielectric Voltage Withstand Test: Test 60S 1000V AC/DC Test Pass
- $\triangleright$  Insulation Resistance: 500 M $\Omega$ .
- > Contact Resistance: 20mΩ Max.
- Operating & Storage Temperature Range: -40° ~ 70°C
- ➤ Insertion Test : 1,200 times
- Tensile Test: ≥ 20pround (9.1kg)

#### Material

- Color: Transparent
- Polycarbonate 94V2
- Gold plating 50μ"

#### Technical Drawing







of length: mm