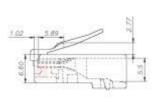

1-00200

Cat.6 UTP RJ45 Plug, Round Cable, Wire Hole 4up/4down, 50U", 94-V2

## Features

- Easy Installation: One Piece Design For Fast Wiring
- ➤ Wire Dimension: 1.1mm can fit insulation 0.96~1.02mm
- Terminal with 3 prongs contact blades: Fit both Stranded and Solid wire 23AWG~26AWG
- > Gold Plating: 50μ" with test report by X-RAY machine
- Crystal RJ45 connector compliance with FCC Standard

### General

- Dielectric Voltage Withstand Test: Test 60S 1000V AC/DC Test Pass
- $\triangleright$  Insulation Resistance: 500 M $\Omega$ .
- > Contact Resistance: 20mΩ Max.
- Operating & Storage Temperature Range: -40° ~ 70°C
- ➤ Insertion Test : 1,200 times
- Tensile Test: ≥ 20pround (9.1kg)

#### Material

- Color: Transparent
- Polycarbonate 94V2
- Gold plating 50μ"

#### Technical Drawing







of length: mm