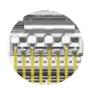

## Features

- Easy Installation: One Piece Design For Fast Wiring
- ➤ Wire Dimension: 1.1mm can fit insulation 0.96~1.02mm
- Terminal with 3 prongs contact blades: Fit both Stranded and Solid wire 23AWG~26AWG
- > Gold Plating: 50μ" with test report by X-RAY machine
- Crystal RJ45 connector compliance with FCC Standard

#### Material

- Color: Transparent
- Polycarbonate 94V2
- Gold plating 50μ"